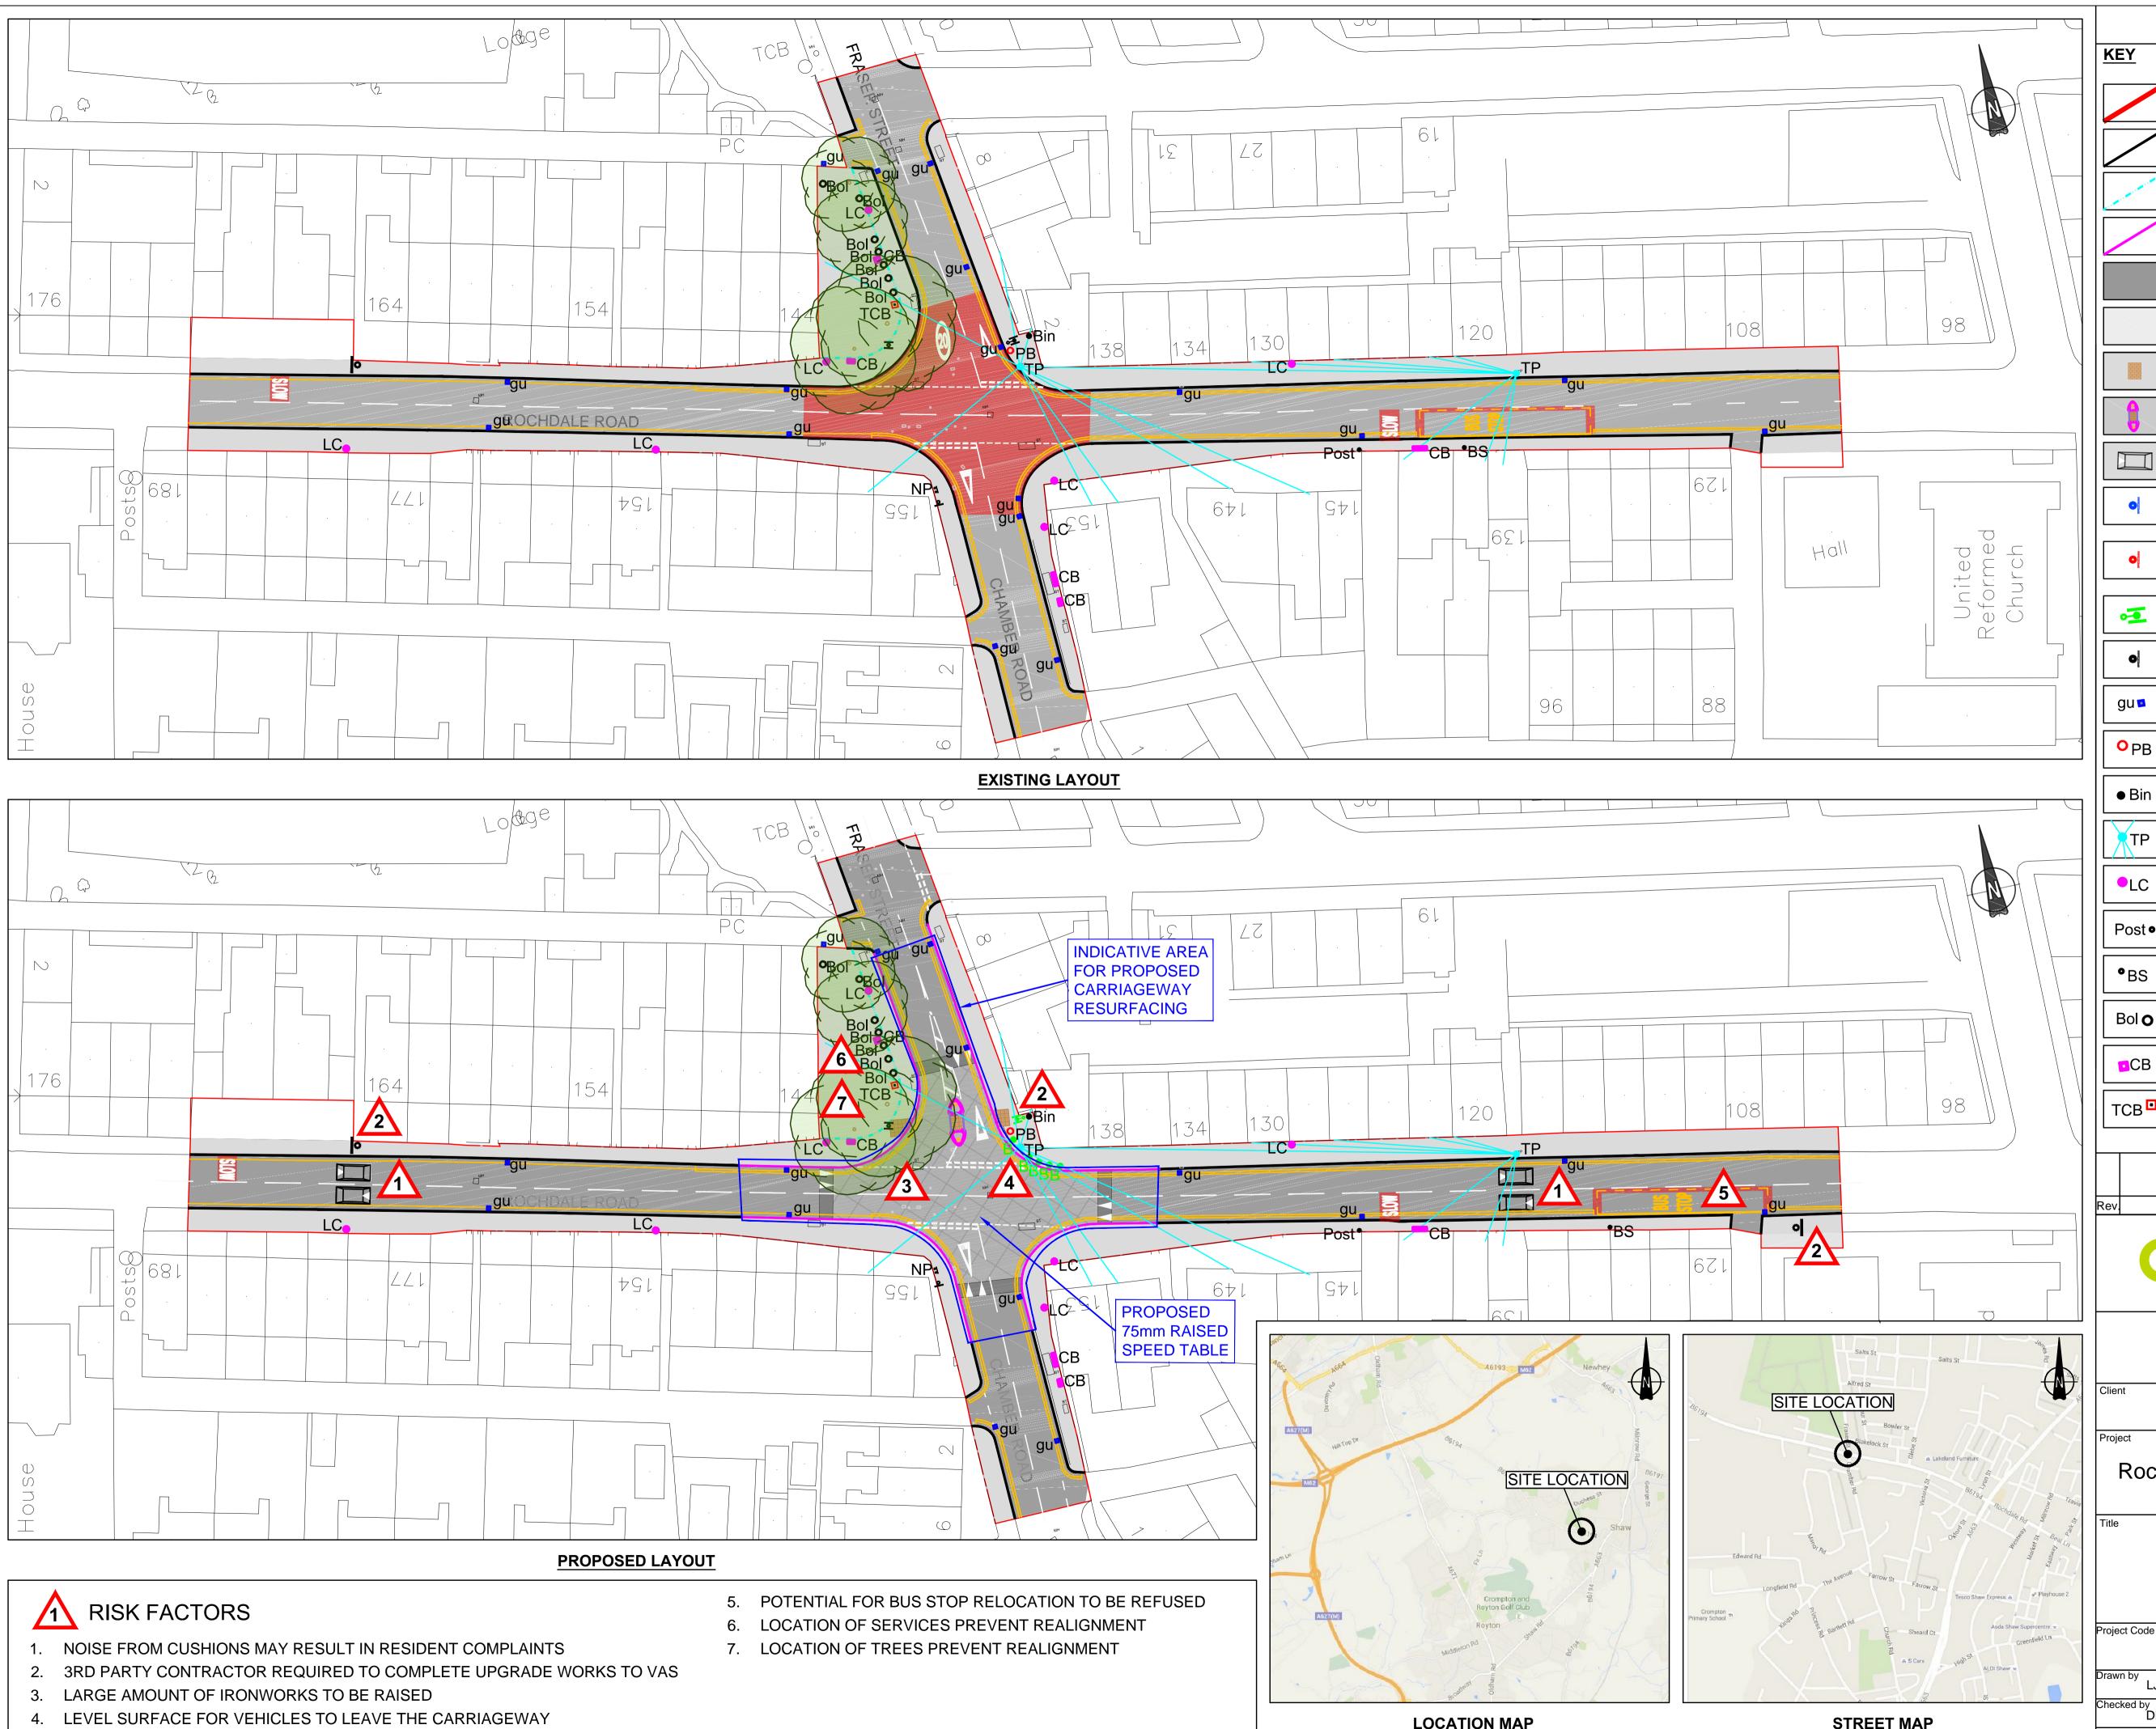

LOCATION MAP

|                                                                                    |                                                                                        |                                 | NOTES                         |      |  |
|------------------------------------------------------------------------------------|----------------------------------------------------------------------------------------|---------------------------------|-------------------------------|------|--|
| <u>(EY</u>                                                                         |                                                                                        |                                 |                               |      |  |
|                                                                                    | SITI                                                                                   | E BOL                           | JNDARY                        |      |  |
|                                                                                    | EXI                                                                                    | STING                           | G KERB ALIGNMENT TO REMAIN    |      |  |
| I MARINE IN MILLER IN                                                              | EXI                                                                                    | STING                           | B EDGING KERB TO REMAIN       |      |  |
|                                                                                    | PRO                                                                                    | OPOS                            | ED KERB ALIGNMENT             |      |  |
|                                                                                    | ILLU                                                                                   | JSTRA                           | ATIVE FLEXIBLE CARRIAGEWAY    | r    |  |
|                                                                                    | ILLU                                                                                   | JSTRATIVE FOOTWAY               |                               |      |  |
|                                                                                    | BUF                                                                                    | F TACTILE PAVING (UNCONTROLLED) |                               |      |  |
| <b>A</b>                                                                           | PR                                                                                     | OPOS                            | POSED 1.4m WIDE REFUGE ISLAND |      |  |
|                                                                                    | PR                                                                                     | OPOS                            | SED 1.8m WIDE SPEED CUSHION   |      |  |
| •                                                                                  | PROPOSED NEW VECHICULAR ACT<br>SIGN TO BE MAINS FED                                    |                                 |                               | ED   |  |
| •                                                                                  | PROPOSED EXISTING SOLAR POV<br>VECHICULAR ACTIVATED SIGN TO<br>REPLACED WITH MAINS FED |                                 |                               |      |  |
| ••                                                                                 |                                                                                        |                                 | G CRANKED SIGN UNIT THAT HA   | łS   |  |
| 0                                                                                  | EXI                                                                                    | STINC                           | G TRAFFIC SIGN TO REMAIN      |      |  |
| gu 🗖                                                                               | GULLEY                                                                                 |                                 |                               |      |  |
| <mark>0</mark> РВ                                                                  | PIL                                                                                    | LAR B                           | BOX TO REMAIN                 |      |  |
| ● Bin                                                                              | LIT                                                                                    | TER B                           | BIN TO REMAIN                 |      |  |
| ТР                                                                                 | TEI                                                                                    | EGR                             | APH POLE & OVERHEAD WIRES     |      |  |
| ●LC                                                                                | LAN                                                                                    | IP COLUMN TO REMAIN             |                               |      |  |
| Post •                                                                             | SIG                                                                                    | N PO                            | ST TO REMAIN                  |      |  |
| •BS                                                                                | BU                                                                                     | S STO                           | OP - TO BE RELOCATED          |      |  |
| Bol <b>O</b>                                                                       | EXI                                                                                    | STINC                           | G BOLLARD TO REMAIN           |      |  |
| DCB                                                                                | EXI                                                                                    | STINC                           | G CABINET TO REMAIN           |      |  |
| ТСВ□                                                                               | TEI                                                                                    | EPHO                            | ONE CALL BOX                  |      |  |
| 2V.                                                                                |                                                                                        | Revi                            | ision details By Chk. App.    | Date |  |
| <b>OUnity</b> partnership                                                          |                                                                                        |                                 |                               |      |  |
| HIGHWAYS & ENGINEERING<br>Henshaw House, Cheapside, Oldham OL1 1NY                 |                                                                                        |                                 |                               |      |  |
| Oldham Council                                                                     |                                                                                        |                                 |                               |      |  |
| <sup>oject</sup> Advanced Design Initiative<br>Rochdale Road / Fraser Street, Shaw |                                                                                        |                                 |                               |      |  |
| Safety Measures (42)                                                               |                                                                                        |                                 |                               |      |  |
| Proposed                                                                           |                                                                                        |                                 |                               |      |  |
| Safety<br>Measures                                                                 |                                                                                        |                                 |                               |      |  |
| oject Code 1071926/0A/001                                                          |                                                                                        |                                 |                               |      |  |
| awn by Date Purpose of issue Scale at A2 size                                      |                                                                                        |                                 |                               |      |  |
| ecked by<br>DM                                                                     |                                                                                        | MAR 16<br>Date<br>MAR 16        | DRAFT 1:500                   | Rev. |  |
| proved by<br>TG                                                                    |                                                                                        | Date<br>MAR 16                  | TBC                           | -    |  |